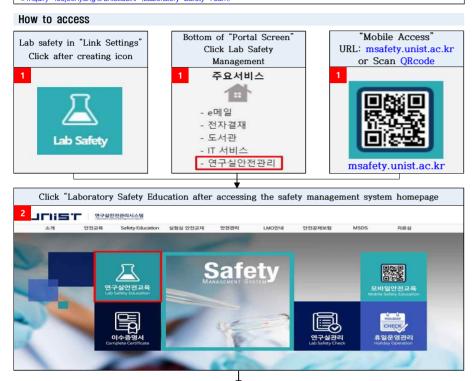

## ■ Online Preliminary Safety Education (Mandatory Education)

## Overview

OPurpose: To cultivate safety awareness for new research workers and acquire basic knowledge about safety
OTarget: New researcher workers(undergraduates/graduate students/professors/researchers/staff members)

\*\*except the (Graduate) School of Business Administration

O Time: 3hrs (Mandatory basic safety education 3 courses) \*\* You should take the education after the system registration O Inquiry: leejoohyung@unist.ac.kr (Laboratory Safety Team)



| Confirm the course and select the language |                                                                                                          |
|--------------------------------------------|----------------------------------------------------------------------------------------------------------|
| 연구                                         | 일 안전교육                                                                                                   |
| ■ 연구실                                      | 안전교육 과정 안내 및 선택                                                                                          |
| 과정명                                        | 사전안전교육 🗸 (※이수하지 않는 안전교육은 과정를 변경하여 이수할 수 있습니다.)                                                           |
| 교육기간