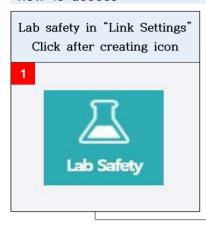

## ■ Online Preliminary Safety Education (Mandatory Education)

## Overview

- Purpose: To cultivate safety awareness for new research workers and acquire basic knowledge about safety ○ Target: New researcher workers(undergraduates/graduate students/professors/researchers/staff members) \*\*except the (Graduate) School of Business Administration
- Time: 3hrs (Mandatory basic safety education: 3 courses) ※ You should take the education after the system registration Inquiry: leejoohyung@unist.ac.kr / kimjwkka@unist.ac.kr (Laboratory Safety Team)

## How to access











## How to access