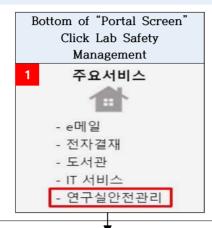

## ■ Online Preliminary Safety Education (Mandatory Education)

## Overview

- Purpose: To cultivate safety awareness for new research workers and acquire basic knowledge about safety ○ Target: New researcher workers(undergraduates/graduate students/professors/researchers/staff members) \*\*except the (Graduate) School of Business Administration
- Time: 3hrs (Mandatory basic safety education: 3 courses) ※ You should take the education after the system registration Inquiry: leejoohyung@unist.ac.kr / kimjwkka@unist.ac.kr (Laboratory Safety Team)

## How to access











## How to access