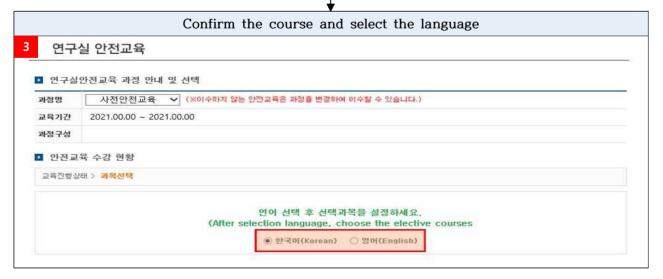

## ■ Online Preliminary Safety Education (Mandatory Education)

## Overview

- Purpose: To cultivate safety awareness for new research workers and acquire basic knowledge about safety ○ Target: New researcher workers(undergraduates/graduate students/professors/researchers/staff members) \*\*except the (Graduate) School of Business Administration
- Time: 3hrs (Mandatory basic safety education: 3 courses) ※ You should take the education after the system registration Inquiry: leejoohyung@unist.ac.kr / kimjwkka@unist.ac.kr (Laboratory Safety Team)

## How to access











## How to access