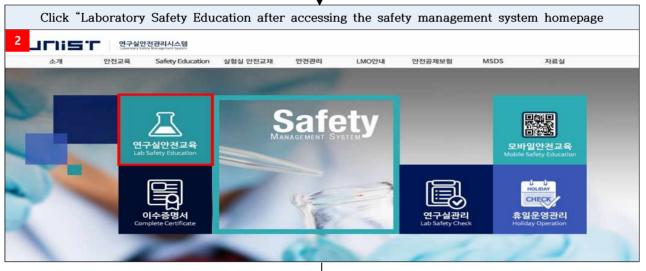

## ■ Online Preliminary Safety Education (Mandatory Education)

## Overview

- Purpose: To cultivate safety awareness for new research workers and acquire basic knowledge about safety ○ Target: New researcher workers(undergraduates/graduate students/professors/researchers/staff members) \*\*except the (Graduate) School of Business Administration
- Time: 3hrs (Mandatory basic safety education: 3 courses) ※ You should take the education after the system registration Inquiry: leejoohyung@unist.ac.kr / kimjwkka@unist.ac.kr (Laboratory Safety Team)

## How to access











## How to access