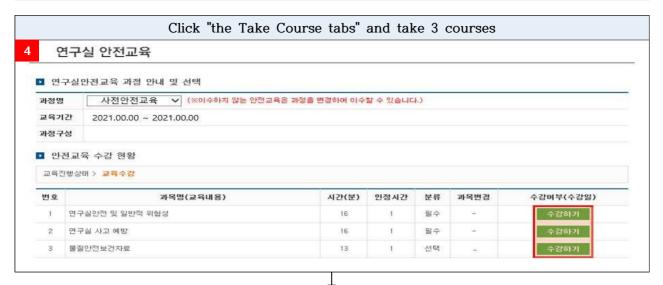

## Overview

- Purpose: To cultivate safety awareness for new research workers and acquire basic knowledge about safety ○ Target: New researcher workers(undergraduates/graduate students/professors/researchers/staff members) \*\*except the (Graduate) School of Business Administration
- Time: 3hrs (Mandatory basic safety education: 3 courses) ※ You should take the education after the system registration Inquiry: leejoohyung@unist.ac.kr / kimjwkka@unist.ac.kr (Laboratory Safety Team)