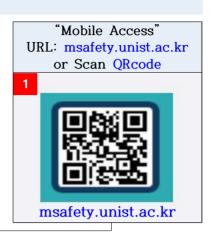

## ■ Online Preliminary Safety Education (Mandatory Education)

## Overview

- Purpose: To cultivate safety awareness for new research workers and acquire basic knowledge about safety ○ Target: New researcher workers(undergraduates/graduate students/professors/researchers/staff members) \*\*except the (Graduate) School of Business Administration
- Time: 3hrs (Mandatory basic safety education: 3 courses) ※ You should take the education after the system registration Inquiry: leejoohyung@unist.ac.kr / kimjwkka@unist.ac.kr (Laboratory Safety Team)

## How to access











## How to access