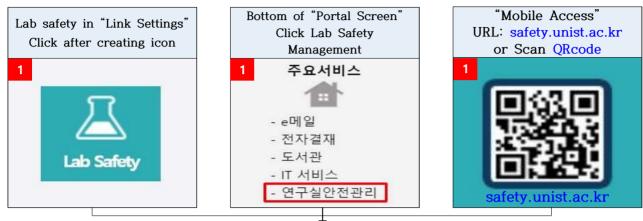

## How to access

## How to access

| Ľ         | 변구실 안전교육                                         |                     |                |                 |           |                   |
|-----------|--------------------------------------------------|---------------------|----------------|-----------------|-----------|-------------------|
| bo i      | 구심안전교육 과정 안내 및 선택                                |                     |                |                 |           |                   |
| ·전명       |                                                  | 2 오 기자은 백겨운데 이스     |                | 1.2             |           |                   |
|           |                                                  | 12 #18 2 28 00 01 + |                |                 |           |                   |
| 교육기       | 2021.00.00 ~ 2021.00.00                          |                     |                |                 |           |                   |
| 마정구       | 2.44                                             |                     |                |                 |           |                   |
|           | ***                                              |                     |                |                 |           |                   |
| 다.<br>고옥전 | 전교육 수강 현황<br><sup>인행상태 &gt;</sup> 교육수강           |                     | 9124 1174      | 68              | 기 문제 21   | A71018/A7101N     |
| 만         | 전교육 수강 현황<br><sup>진행상태 〉</sup> 교육수강<br>과목명(교육내용) | 시간(분)               | 인정시간           | 분류              | 과목변경      | 수강여부(수강일)         |
| 다.<br>고옥전 | 전교육 수강 현황<br><sup>인행상태 &gt;</sup> 교육수강           | 시간(분)<br>16         | 인정시간<br>1      | <b>분류</b><br>필수 | 과목변경<br>- | 수강여부(수강일)<br>수강하기 |
| 다.<br>고옥전 | 전교육 수강 현황<br><sup>진행상태 〉</sup> 교육수강<br>과목명(교육내용) |                     | 인정시간<br>1<br>1 |                 |           |                   |