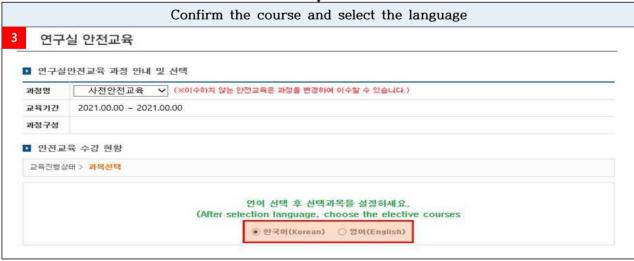

## How to access

## How to access

| Ľ         | 변구실 안전교육                                         |                     |                |                 |           |                   |
|-----------|--------------------------------------------------|---------------------|----------------|-----------------|-----------|-------------------|
| bo i      | 구심안전교육 과정 안내 및 선택                                |                     |                |                 |           |                   |
| ·전명       |                                                  | 2 오 기자은 백겨운데 이스     |                | 1.2             |           |                   |
|           |                                                  | 12 #18 2 28 00 01 + |                |                 |           |                   |
| 교육기       | 2021.00.00 ~ 2021.00.00                          |                     |                |                 |           |                   |
| 마정구       | 2.44                                             |                     |                |                 |           |                   |
|           | ***                                              |                     |                |                 |           |                   |
| 다.<br>고옥전 | 전교육 수강 현황<br><sup>인행상태 &gt;</sup> 교육수강           |                     | 9124 1174      | 68              | 기 문제 21   | A71018/A7101N     |
| 만         | 전교육 수강 현황<br><sup>진행상태 〉</sup> 교육수강<br>과목명(교육내용) | 시간(분)               | 인정시간           | 분류              | 과목변경      | 수강여부(수강일)         |
| 다.<br>고옥전 | 전교육 수강 현황<br><sup>인행상태 &gt;</sup> 교육수강           | 시간(분)<br>16         | 인정시간<br>1      | <b>분류</b><br>필수 | 과목변경<br>- | 수강여부(수강일)<br>수강하기 |
| 다.<br>고옥전 | 전교육 수강 현황<br><sup>진행상태 〉</sup> 교육수강<br>과목명(교육내용) |                     | 인정시간<br>1<br>1 |                 |           |                   |