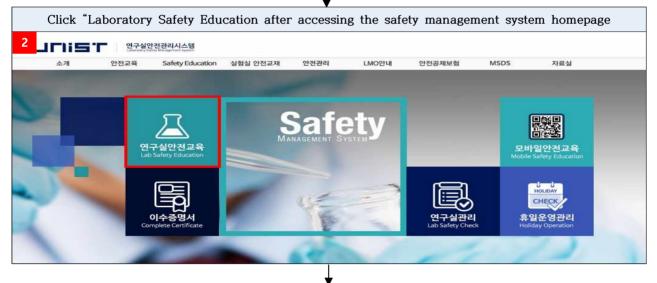

## How to access

## How to access

| Ľ         | 변구실 안전교육                                         |                     |                |                 |           |                   |
|-----------|--------------------------------------------------|---------------------|----------------|-----------------|-----------|-------------------|
| bo i      | 구심안전교육 과정 안내 및 선택                                |                     |                |                 |           |                   |
| ·전명       |                                                  | 2 오 기자은 백겨운데 이스     |                | 1.2             |           |                   |
|           |                                                  | 12 #18 2 28 00 01 + |                |                 |           |                   |
| 교육기       | 2021.00.00 ~ 2021.00.00                          |                     |                |                 |           |                   |
| 마정구       | 2.44                                             |                     |                |                 |           |                   |
|           | ***                                              |                     |                |                 |           |                   |
| 다.<br>고옥전 | 전교육 수강 현황<br><sup>인행상태 &gt;</sup> 교육수강           |                     | 9124 1174      | 68              | 기 문제 21   | A71018/A7101N     |
| 만         | 전교육 수강 현황<br><sup>진행상태 〉</sup> 교육수강<br>과목명(교육내용) | 시간(분)               | 인정시간           | 분류              | 과목변경      | 수강여부(수강일)         |
| 다.<br>고옥전 | 전교육 수강 현황<br><sup>인행상태 &gt;</sup> 교육수강           | 시간(분)<br>16         | 인정시간<br>1      | <b>분류</b><br>필수 | 과목변경<br>- | 수강여부(수강일)<br>수강하기 |
| 다.<br>고옥전 | 전교육 수강 현황<br><sup>진행상태 〉</sup> 교육수강<br>과목명(교육내용) |                     | 인정시간<br>1<br>1 |                 |           |                   |