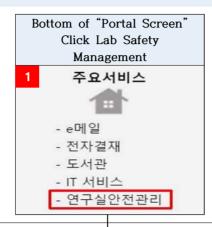

## ■ Online Preliminary Safety Education (Mandatory Education)

## Overview

- Purpose: To cultivate safety awareness for new research workers and acquire basic knowledge about safety
   Target: New researcher workers(undergraduates/graduate students/professors/researchers/staff members)
   \*\*except the (Graduate) School of Business Administration
- Time: 3hrs (Mandatory basic safety education: 3 courses) \*\* You should take the education after the system registration Inquiry: irhn4251@unist.ac.kr / Mr. Jun(Laboratory Safety Team)

## How to access











## How to access





- \*The course (Name of subjects) above is the **example**, and it can be different depending on the situation.
- ※In the case of the staff in charge being absent due to vacation or a business trip,
  please contact us via email. (jrhn4251@unist.ac.kr)