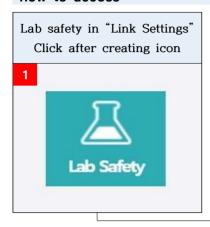

## ■ Online Preliminary Safety Education (Mandatory Education)

## Overview

- Purpose: To cultivate safety awareness for new research workers and acquire basic knowledge about safety
   Target: New researcher workers(undergraduates/graduate students/professors/researchers/staff members)
   \*\*except the (Graduate) School of Business Administration
- Time: 3hrs (Mandatory basic safety education: 3 courses) \*\* You should take the education after the system registration Inquiry: irhn4251@unist.ac.kr / Mr. Jun(Laboratory Safety Team)

## How to access











## How to access





- \*The course (Name of subjects) above is the **example**, and it can be different depending on the situation.
- ※In the case of the staff in charge being absent due to vacation or a business trip,
  please contact us via email. (jrhn4251@unist.ac.kr)