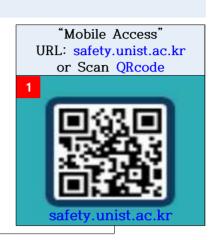

## ■ Online Preliminary Safety Education (Mandatory Education)

## Overview

- Purpose: To cultivate safety awareness for new research workers and acquire basic knowledge about safety
   Target: New researcher workers(undergraduates/graduate students/professors/researchers/staff members)
   \*\*except the (Graduate) School of Business Administration
- Time: 3hrs (Mandatory basic safety education: 3 courses) \*\* You should take the education after the system registration Inquiry: irhn4251@unist.ac.kr / Mr. Jun(Laboratory Safety Team)

## How to access











## How to access





- \*The course (Name of subjects) above is the **example**, and it can be different depending on the situation.
- ※In the case of the staff in charge being absent due to vacation or a business trip,
  please contact us via email. (jrhn4251@unist.ac.kr)