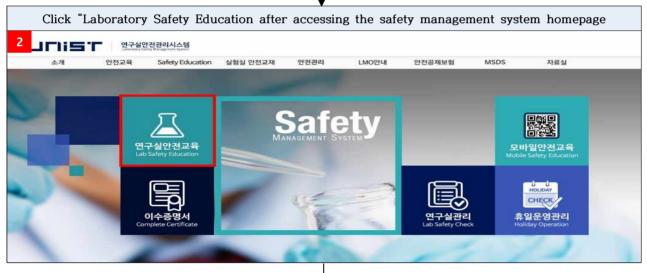

## ■ Online Preliminary Safety Education (Mandatory Education)

## Overview

- Purpose: To cultivate safety awareness for new research workers and acquire basic knowledge about safety
   Target: New researcher workers(undergraduates/graduate students/professors/researchers/staff members)
   \*\*except the (Graduate) School of Business Administration
- Time: 3hrs (Mandatory basic safety education: 3 courses) \*\* You should take the education after the system registration Inquiry: irhn4251@unist.ac.kr / Mr. Jun(Laboratory Safety Team)

## How to access











## How to access





- \*The course (Name of subjects) above is the **example**, and it can be different depending on the situation.
- ※In the case of the staff in charge being absent due to vacation or a business trip,
  please contact us via email. (jrhn4251@unist.ac.kr)