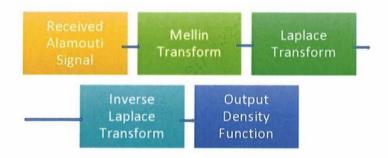

ing error. Therefore, In my Doctoral research, I shall apply an analytical technique to model an optical wireless MIMO channel both in terms of probability of outage and BER. Probability of outage is the probability of output signal to noise ratio (SNR) falls below a certain threshold level. It occurs when instantaneous error probability exceeds a specified value [10]. While bit error rate is the ratio of the number of error bits divided by total number of transmit bits. BER has no specific units and it is often expressed as a percentage. The proposed MIMO system is shown in the diagram below.



Figure 1: Proposed Optical Wireless MIMO channel

Where TX1, TX2 are the transmitted signals. While, h11, h12, h21, h22 are the corresponding channel gains and RX1, RX2 are the received signals.



Figure 2: Proposed scheme to model MIMO channel

The received modified Alamouti signal in terms of on-off keying (OOK) Modulation schemes is given by [10][11],

$$\widetilde{y} = (h_{11}^2 + h_{12}^2)x + \widetilde{N} \tag{1}$$

Where  $h_{11}^2$  and  $h_{12}^2$  are the channel responses of a 2 × 1 MIMO FSO channel. x represents the transmitted signal and  $\widetilde{N}$  is the additive white Gaussian Noise (AWGN).  $h_{11}$  has the density function  $f(h_{11})$ . But the received signal contained the square of  $h_{11}$  and  $h_{12}$ . Therefore, Mellin transform is applied to find  $f(h_{11})^2$  and  $f(h_{12})^2$ . Where  $f(h_{11}^2 + h_{12}^2) \sim g(X)$ . The Laplace transform for the received density function is computed.

$$\mathcal{L}[f(h_{11}^2 + h_{12}^2)] = \mathcal{L}