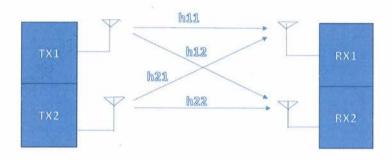

times 1$  optical wireless MIMO channel. The closed form results for the probability of outage of an OW MIMO channel has never been derived by using the joint distribution of scintillation and pointing error. Therefore, In my Doctoral research, I shall apply an analytical technique to model an optical wireless MIMO channel both in terms of probability of outage and BER. Probability of outage is the probability of output signal to noise ratio (SNR) falls below a certain threshold level. It occurs when instantaneous error probability exceeds a specified value [10]. While bit error rate is the ratio of the number of error bits divided by total number of transmit bits. BER has no specific units and it is often expressed as a percentage. The proposed MIMO system is shown in the diagram below.



Figure 1: Proposed Optical Wireless MIMO channel

Where TX1, TX2 are the transmitted signals. While, h11, h12, h21, h22 are the corresponding channel gains and RX1, RX2 are the received signals.



Figure 2: Proposed scheme to model MIMO channel

The received modified Alamouti signal in terms of on-off keying (OOK) Modulation schemes is given by [10][11],

$$\widetilde{y} = (h_{11}^2 + h_{12}^2)x + \widetilde{N} \tag{1}$$

Where  $h_{11}^2$  and  $h_{12}^2$  are the channel responses of a 2 × 1 MIMO FSO channel. x represents the transmitted signal and  $\widetilde{N}$  is the additive white Gaussian Noise (AWGN).  $h_{11}$  has the density function  $f(h_{11})$ . But the received signal contained the square of  $h_{11}$  and  $h_{12}$ . Therefore, Mellin transform is applied to find  $f(